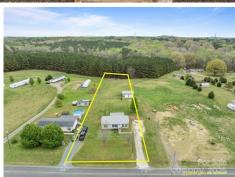

## 34958 Lowder Rd, New London, NC 28127

» Beds: 2 | Baths: 2 Full

» MLS #: 4242841

» Mobile/Manufactured | 1,192 ft² | Lot: 54,886 ft² (1.26 acres)

» More Info: 34958LowderRd.lsForSale.com

Hometown Realty Pros, LLC 403 N. Third Street Albemarle, NC 28001 (980) 581-1399

## \$ 215,000

Welcome to this beautifully updated home nestled on a spacious 1.26-acre lot in the sought-after North Stanly district. This home offers the perfect blend of comfort, character, and modern updates. In 2021, the home received stylish renovations including laminate flooring, updated kitchen and bathroom cabinets, a tile backsplash in the kitchen, fresh paint and a shiplap accent wall in the living roomadding warmth and charm throughout. Enjoy peace of mind with a metal roof and recent updates in 2024 to the water heater and well pump. Step outside to a large covered back deckideal for relaxing or entertainingand a fenced-in yard perfect for pets or play. A detached 2-car garage with a cozy wood stove offers space for hobbies, storage, or a workshop. Whether you're looking to enjoy quiet country living or need space to grow, this home has it alllocation, updates, and outdoor space to make your own.