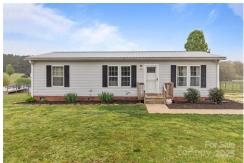

## \$ 215,000

Welcome to this beautifully updated home nestled on a spacious 1.26-acre lot in the sought-after North Stanly district. This home offers the perfect blend of comfort, character, and modern updates. In 2021, the home received stylish renovations including laminate flooring, updated kitchen and bathroom cabinets, a tile backsplash in the kitchen, fresh paint and a shiplap accent wall in the living roomadding warmth and charm throughout. Enjoy peace of mind with a metal roof and recent updates in 2024 to the water heater and well pump. Step outside to a large covered back deckideal for relaxing or entertainingand a fenced-in yard perfect for pets or play. A detached 2-car garage with a cozy wood stove offers space for hobbies, storage, or a workshop. Whether you're looking to enjoy quiet country living or need space to grow, this home has it alllocation, updates, and outdoor space to make your own.